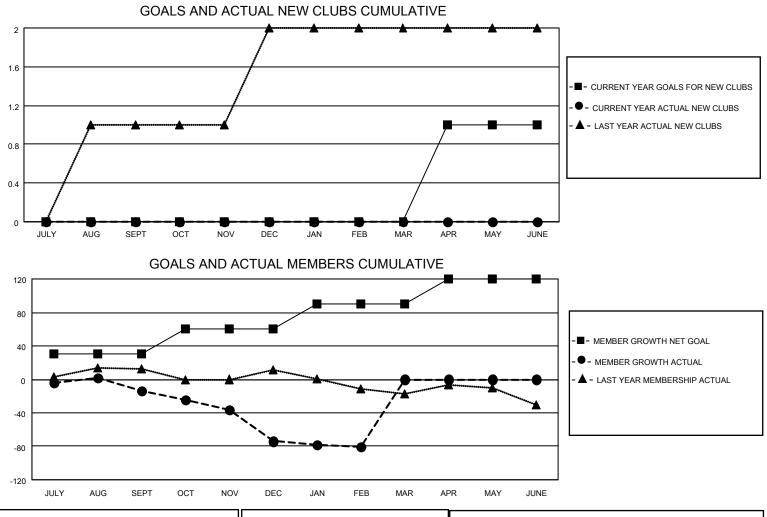

## LOCATION PRINCE EDWARD ISLAND

District N 1

Results as of: 2/28/2022

| Clubs                 |               |           |               | Members               |                       |                         |                                                    |
|-----------------------|---------------|-----------|---------------|-----------------------|-----------------------|-------------------------|----------------------------------------------------|
| RESULTS FOR 2021-2022 |               |           |               | RESULTS FOR 2021-2022 |                       |                         |                                                    |
| QUARTER               | NEW CLUB GOAL | NEW CLUBS | DROPPED CLUBS | QUARTER               | ER GROWTH NET<br>GOAL | MEMBER GROWTH<br>ACTUAL | DROPPED<br>MEMBERS ACTUAL<br>(including transfers) |
| JULY/AUG/SEPT         | 0             | 0         | 0             | JULY/AUG/SEPT         | 30                    | 37                      | 43                                                 |
| OCT/NOV/DEC           | 0             | 0         | 1             | OCT/NOV/DEC           | 30                    | 41                      | 92                                                 |
| JAN/FEB/MAR           | 0             | 0         | 0             | JAN/FEB/MAR           | 30                    | 12                      | 16                                                 |
| APR/MAY/JUNE          | 1             | 0         | 0             | APR/MAY/JUNE          | 30                    | 0                       | 0                                                  |